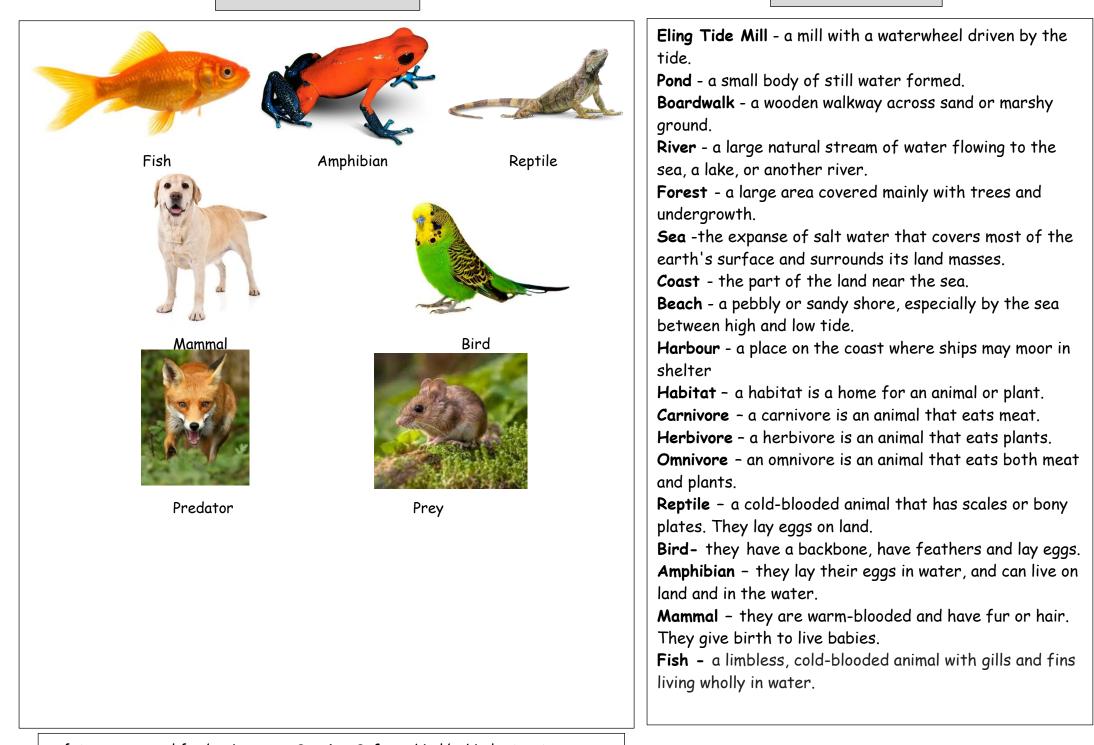

# Eling Infant School Knowledge Organiser: Amazing Animals



Midnight at the Zoo -Story Synopsis



### Important places

### Eling

We are very lucky to live in such a beautiful spot in England. In Eling, we have a working tide mill and beautiful woodland areas, as well as a river that leads to the sea. We have many features, both natural (physical features) and human made. Why not take a walk around Eling? Can your child find where the river is, the tide mill, the boardwalk or the woods? Our local geography is fantastic!

# Photographs of Eling, Totton





## Eling Tide Mill









## Science - Animals

Key Vocabulary